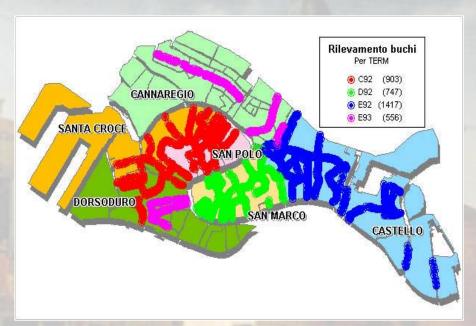

## The VPC was the first to catalog all

sewer outlets
discharging into the
canals

#### **Sewer Outlets**