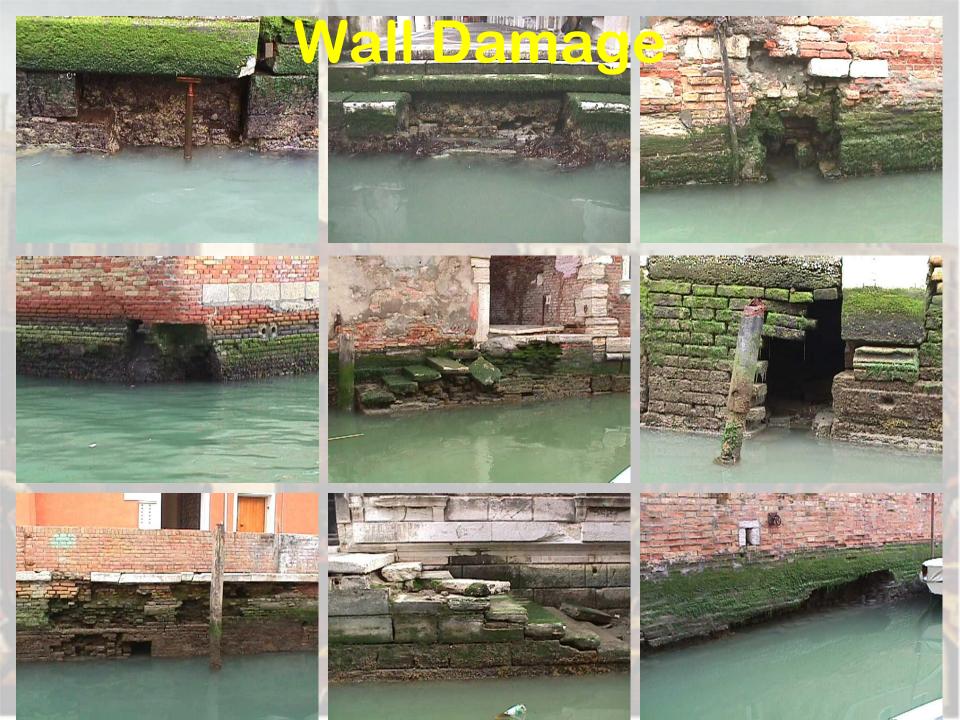

## The VPC jumpstarted

the resumption of canal dredging in Venice (after a 30 year pause)

# The VPC made possible

the repair of all Venice Bridges (after a 30 year pause)