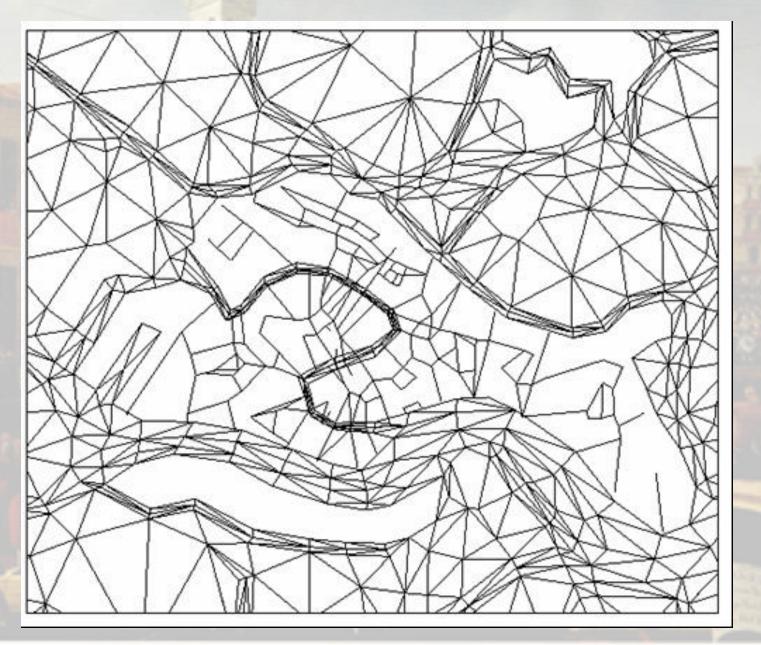

## The VPC was the first to scientifically study the

Hydrodynamics of the canals of Venice

#### **Hydrodynamic Modeling**