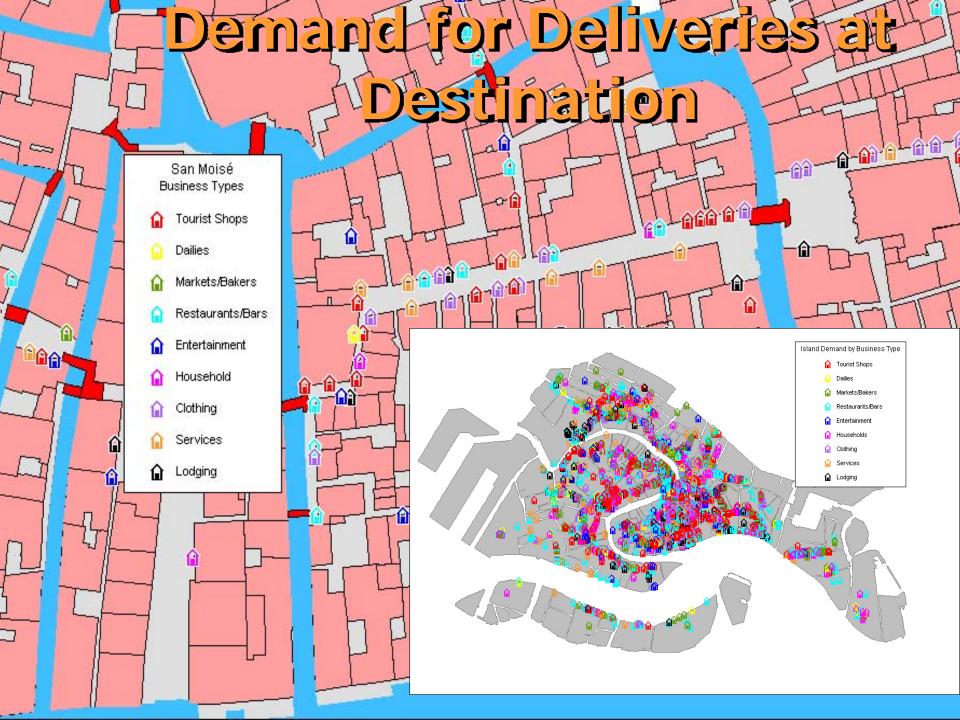

### Delivery of Goods in Venice

# From deliveries "by Product" to deliveries "by Destination"

2001 "PROJECT OF THE YEAR" AWARD