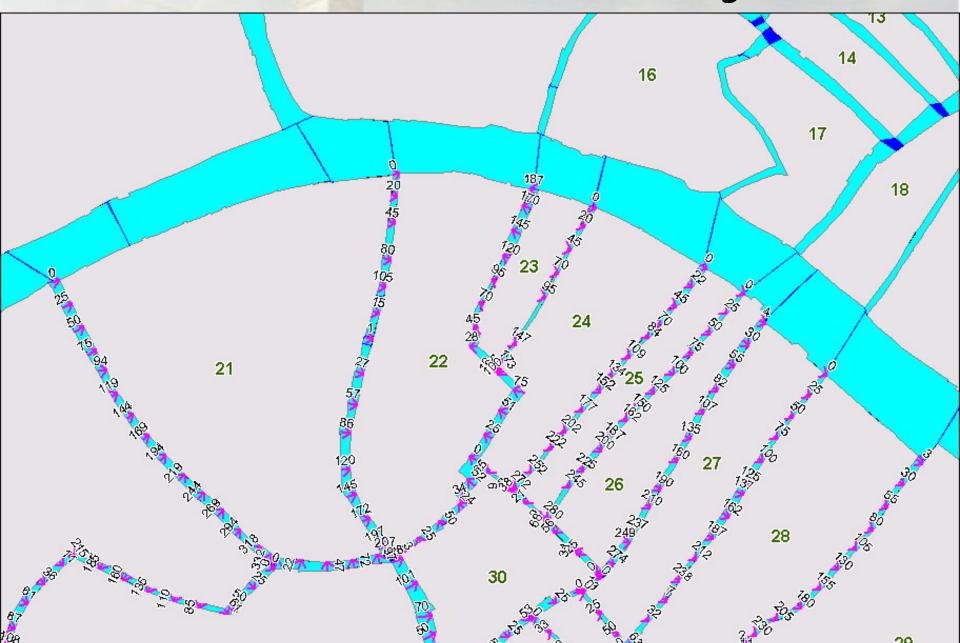

a di

Giovanni Caniato Fabio Carrera Vincenzo Giannotti Philippe Pypaert



1999

## The VPC developed the

# Standard Referencing System for the Canals of Venice

# Island Codes



# Official Canal Names

Rio de S. Marcuola

Rio del Trapolin

Rio de S. Fosca

Rio de la Madalena

Rio de Noal

Rio de S. Felice

Rio de Ca' Tron

Rio del Megio

Rio de S. Zan Degolà

Rio Mocenigo o de la Rioda o de S. Stae

Rio de la Pergola o de Ca' Résaro

Rio de S. Maria Mater Domini

Rio de S. Giacomo dell'Orio de S. Boldo

Rio de S.Cassan

Rio de le Becarie

Rio de S. Zuane Evangelista

Rio Marin

Rio de le:Do\Torre

Rio de S. Agostin

# Canal Codes



# Segment Codes



## The VPC jumpstarted

the resumption of canal dredging in Venice (after a 30 year pause)

#### **Canal Dimensions and Bathymetries**



#### Best tyynest to Sectiopisigs



#### **SmartInsula**



# The VPC made possible

the repair of all Venice Bridges (after a 30 year pause)





# The VPC was the first to inventory all

Venice Docks

#### **Boat Docks**







#### Measuring Sea-Level Change



# Belltowers and the Sounds of Venice









carrera@wpi.edu

http://www.wpi.edu/~carrera