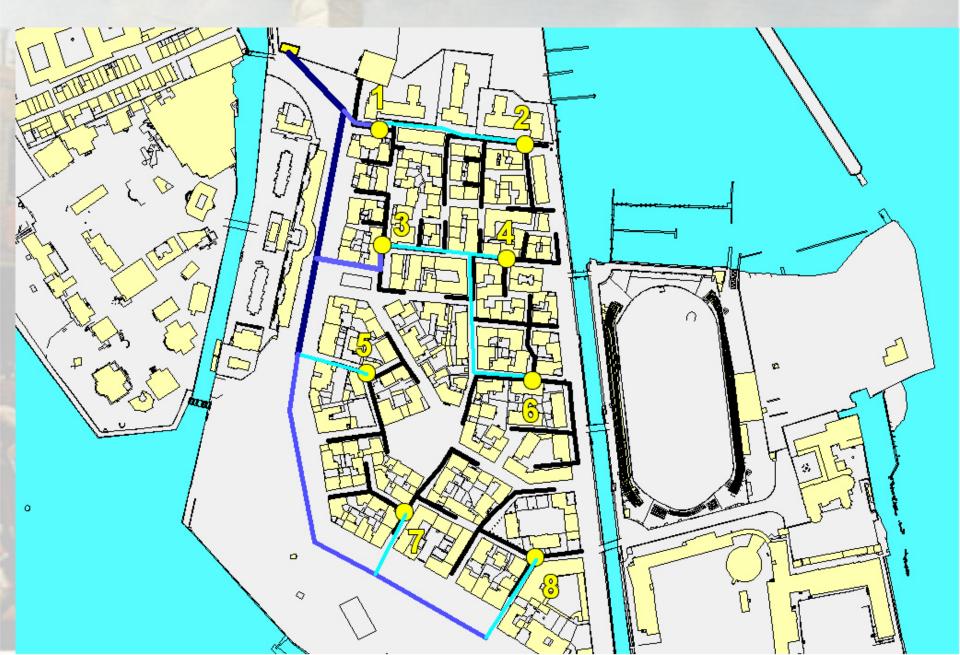

## The VPC jumpstarted

the resumption of canal dredging in Venice (after a 30 year pause)

#### **Canal Dimensions and Bathymetries**