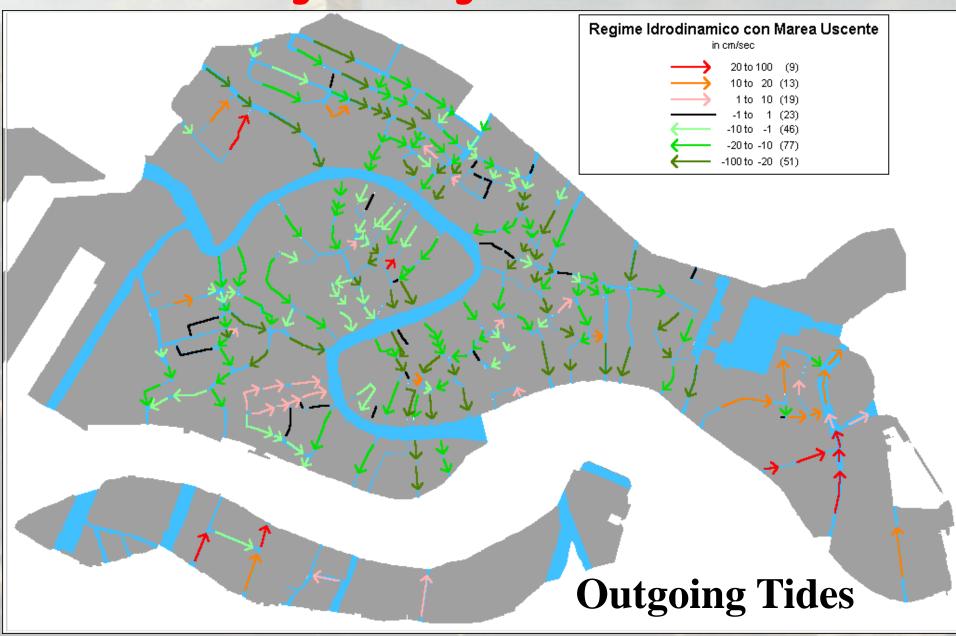

## The VPC was the first to scientifically study the

Hydrodynamics of the canals of Venice

#### Hydrodynamics