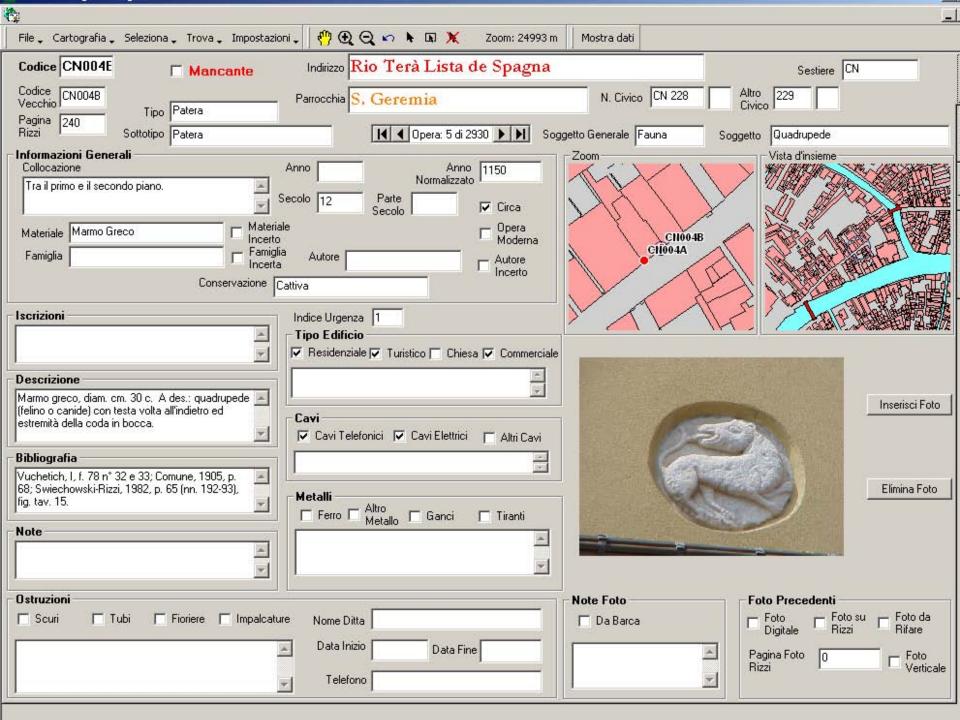

#### The WPI Public Art Catalogs

- 5 Public Art Catalogs
  - Erratic Sculpture
  - Wellheads
  - > Flagstaffs
  - > Lunette
  - Monuments
- Web-GIS