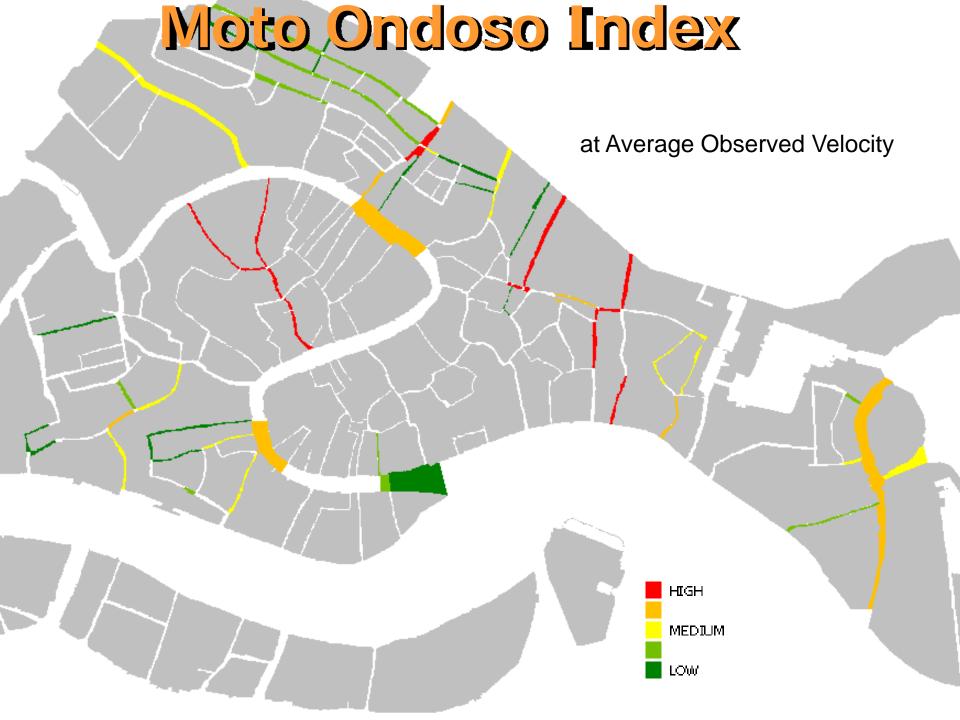

## The VPC is a leader in the fight against

Moto Ondoso (Wake Damage)

#### Turbulence Mapping