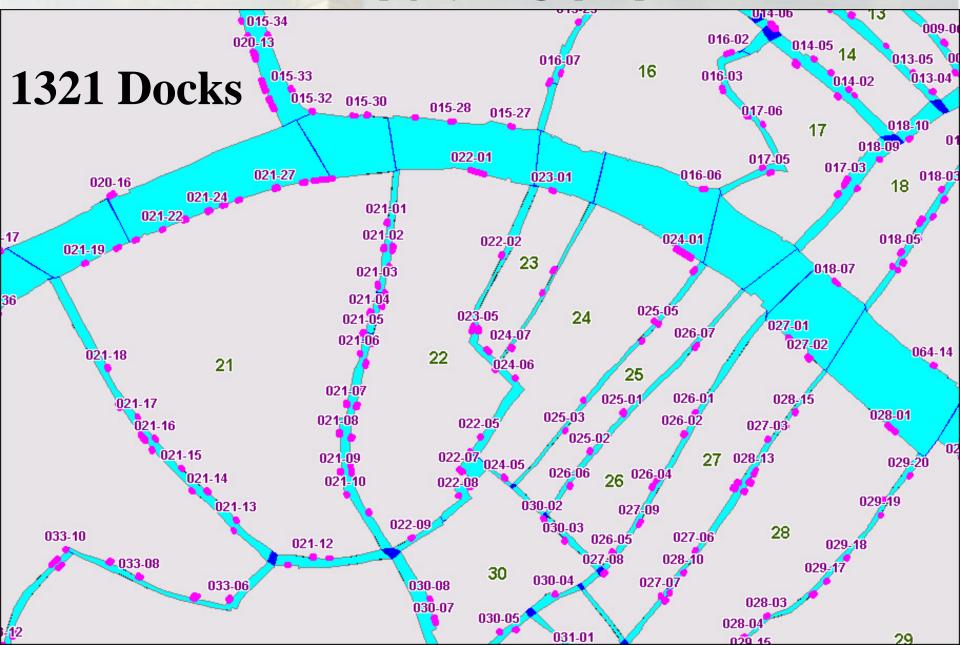

io del Trapolin

Rio de S. Fosca

Rio de la Madalena

Rio de Noal

Rio de S. Felice

Rio de Ca' Tron

Rio del Megio

Rio de S. Zan Degolà

Rio Mocenigo o de la Rioda o de S. Stae

Rio de la Pergola o de Ca' Résaro

Rio de S. Maria Mater Domini

Rio de S. Giacomo dell'Orio de S. Boldo

Rio de S.Cassan

Rio de le Becarie

Rio de S. Zuane Evangelista

Rio Marin

Rio de le:Do\Torre

Rio de S. Agostin

# Canal Codes



# Segment Codes



## The VPC jumpstarted

the resumption of canal dredging in Venice (after a 30 year pause)

#### **Canal Dimensions and Bathymetries**



#### Best tyynest to Sectiopisigs



#### **SmartInsula**



# The VPC made possible

the repair of all Venice Bridges (after a 30 year pause)





# The VPC was the first to inventory all

Venice Docks

#### **Boat Docks**







#### Measuring Sea-Level Change



# Belltowers and the Sounds of Venice









carrera@wpi.edu

http://www.wpi.edu/~carrera