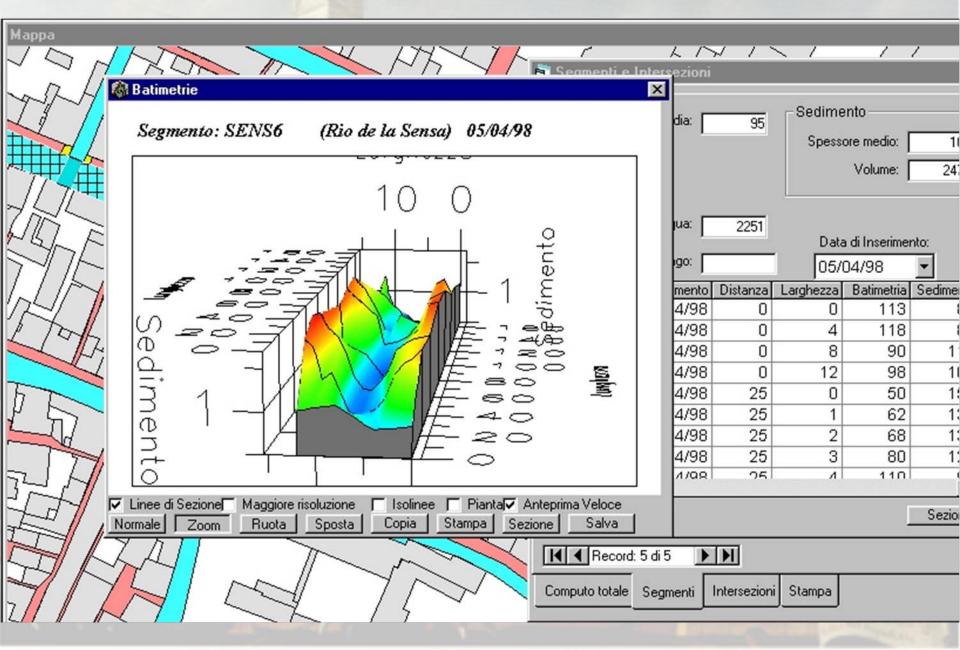

## The VPC jumpstarted

the resumption of canal dredging in Venice (after a 30 year pause)

#### **Canal Dimensions and Bathymetries**