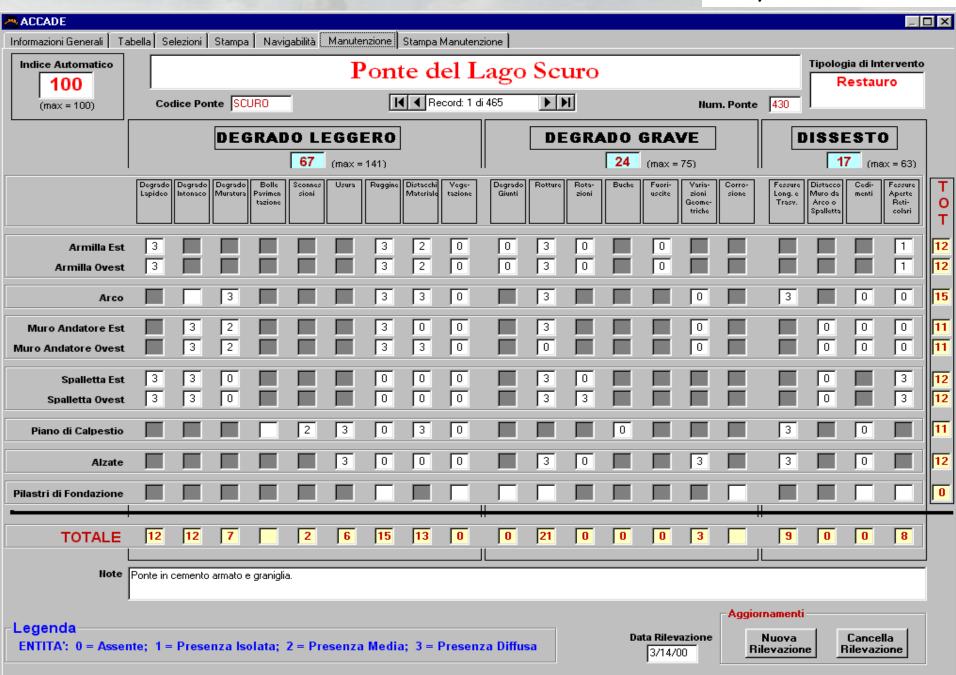

# The VPC made possible

the repair of all Venice Bridges (after a 30 year pause)