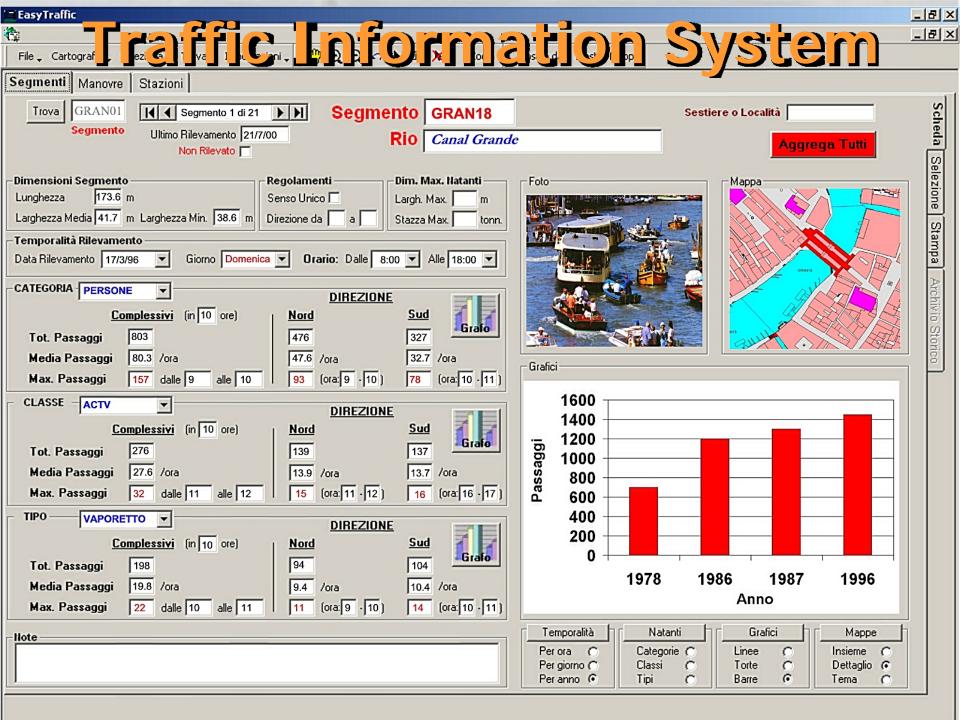

AWARD

#### S.Elena Plan



## The VPC was the first to scientifically study the

Hydrodynamics of the canals of Venice

#### Hydrodynamics



#### **Hydrodynamic Modeling**



#### Other VPC Firsts

- 1. First tree inventory
- 2. First garbage recycling program
- 3. First map of lagoon biotopes
- 4. etc.



## The VPC is the world authority on

Venetian Public Art, Churches and Belltowers



Statues



Crosses



Plaques



Roundels (patere)



Reliefs (rilievi)



Fragments



Coats of Arms (stemmi)



Logos (Simboli)



-ormelle



#### The WPI Public Art Catalogs

- 5 Public Art Catalogs
  - Erratic Sculpture
  - Wellheads
  - > Flagstaffs
  - > Lunette
  - Monuments
- Web-GIS





## The VPC is the leading authority on

**Boat Traffic in Venice** 



#### Traffic Counting Methods





#### Automatic Traffic Recording





#### ıram

**Ultrasound ATR** 

#### **System Level Block Diagram**







#### Traffic Model





## The VPC is a leader in the fight against

Moto Ondoso (Wake Damage)



#### Turbulence Mapping



## The VPC completely revolutionized the

### Delivery of Goods in Venice

#### Example: S. Luca

#### Deliveries



Dry vs. Refrigerated Goods

# From deliveries "by Product" to deliveries "by Destination"





2001 "PROJECT OF THE YEAR" AWARD



## Logistics Warehouse







# The VPC is the world authority on

the Canals of Venice

### Major book on Canals

#### Venezia la città dei rii

a cura di

Giovanni Caniato Fabio Carrera Vincenzo Giannotti Philippe Pypaert



1999

## The VPC developed the

# Standard Referencing System for the Canals of Venic