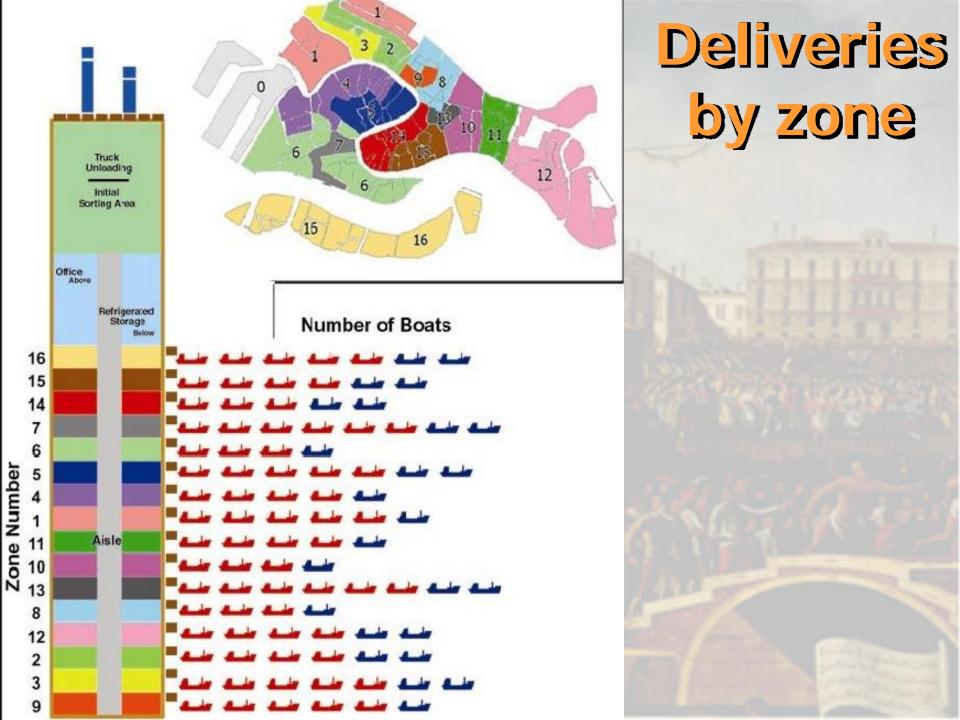

### Delivery of Goods in Venice

#### Example: S. Luca

#### Deliveries

Dry vs. Refrigerated Goods