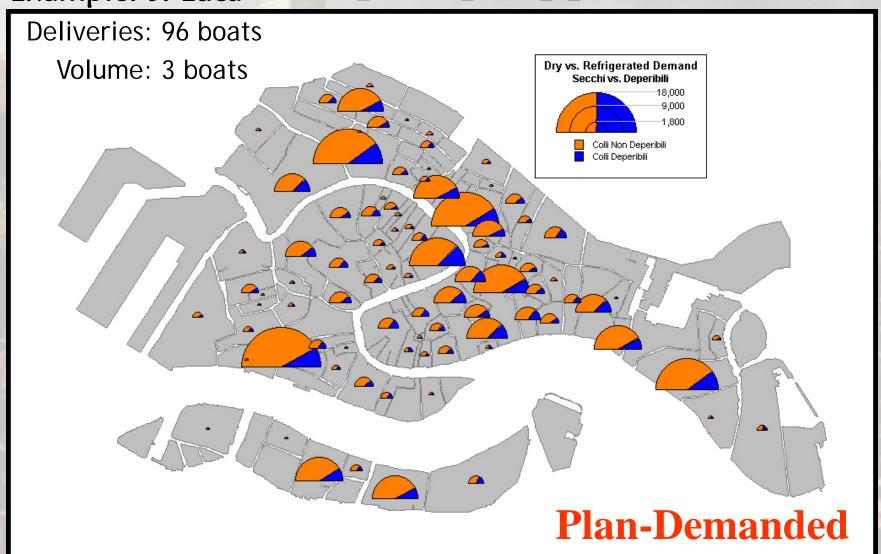

### Delivery of Goods in Venice

#### Example: S. Luca

#### Deliveries

Dry vs. Refrigerated Goods