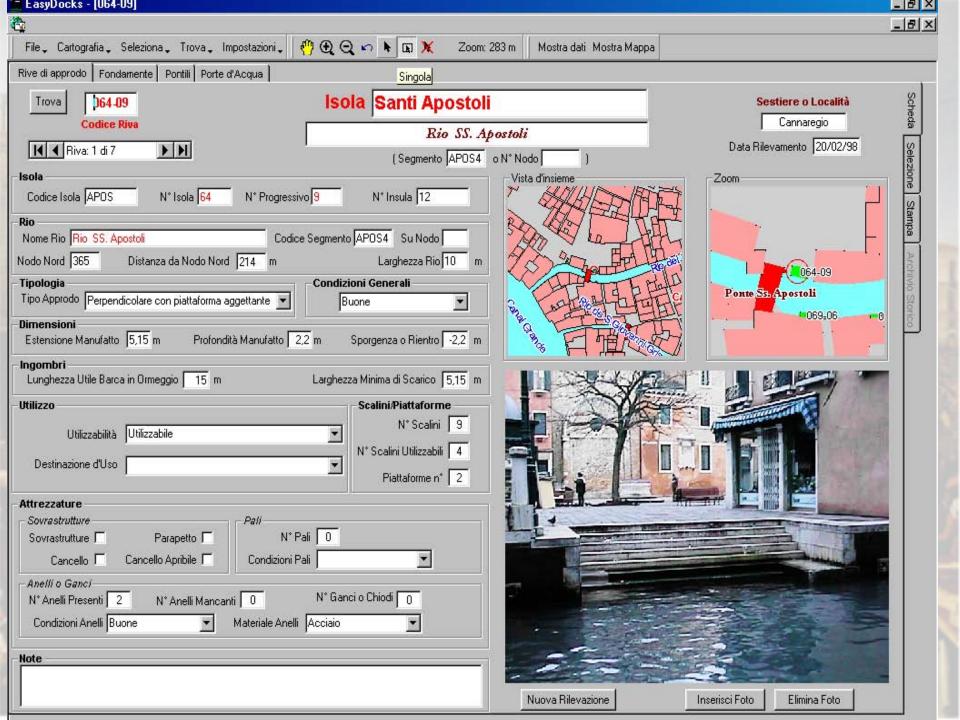

del Trapolin

Rio de S. Fosca

Rio de la Madalena

Rio de Noal

Rio de S. Felice

Rio de Ca' Tron

Rio del Megio

Rio de S. Zan Degolà

Rio Mocenigo o de la Rioda o de S. Stae

Rio de la Pergola o de Ca' Résaro

Rio de S. Maria Mater Domini

Rio de S. Giacomo dell'Orio de S. Boldo

Rio de S.Cassan

Rio de le Becarie

Rio de S. Zuane Evangelista

Rio Marin

Rio de le:Do\Torre

Rio de S. Agostin

# Canal Codes



# Segment Codes



## The VPC jumpstarted

the resumption of canal dredging in Venice (after a 30 year pause)

#### **Canal Dimensions and Bathymetries**



#### Best tyynest to Sectiopisigs



#### **SmartInsula**



# The VPC made possible

the repair of all Venice Bridges (after a 30 year pause)





# The VPC was the first to inventory all

Venice Docks

#### **Boat Docks**







#### Measuring Sea-Level Change



# Belltowers and the Sounds of Venice









carrera@wpi.edu

http://www.wpi.edu/~carrera