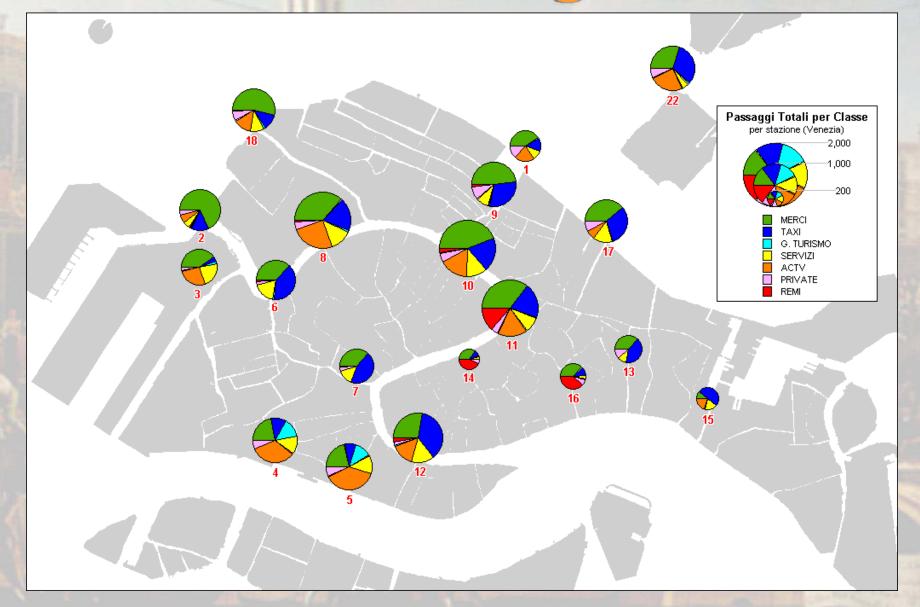

## The VPC is the leading authority on

**Boat Traffic in Venice** 

#### Traffic Counting Methods