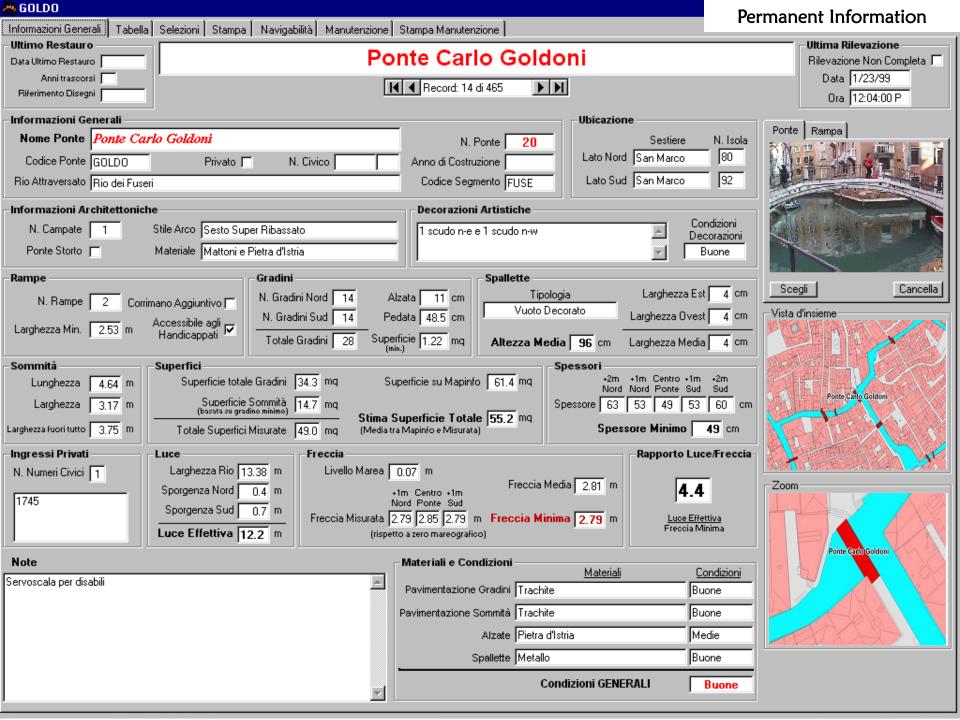

# The VPC made possible

the repair of all Venice Bridges (after a 30 year pause)