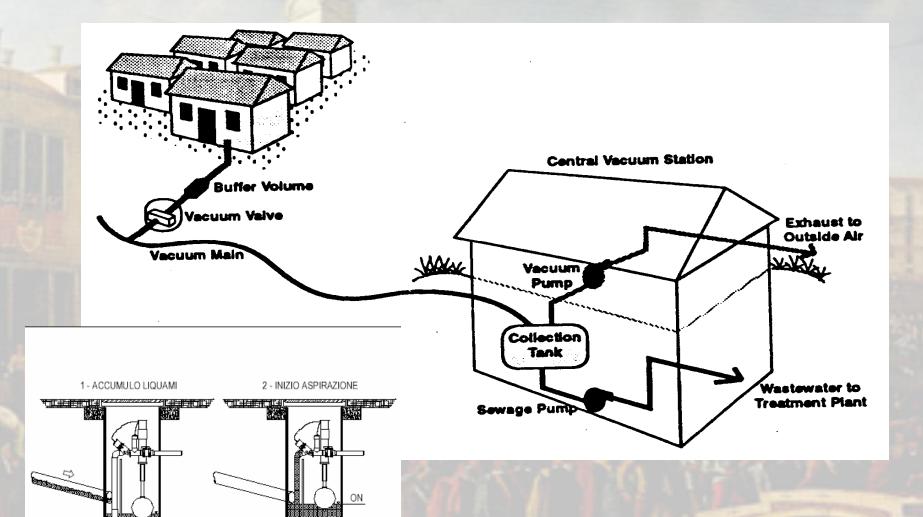

# The VPC identified a solution to Venice's sewer problems by proposing the first

Vacuum Sewer System for Venice

#### **Vacuum Sewers**

I liquami scaricati dalle utenze confluiscono per gravità

all'interno dei pozzetti di interfaccia, a seguito

dell'accumulo il livatlo si atza.

Quando viene raggiunto il livello massimo di accumulo,

l'attivatore a galleggiante comanda l'apertura della

1997 PROJECT OF THE YEAR AWARD