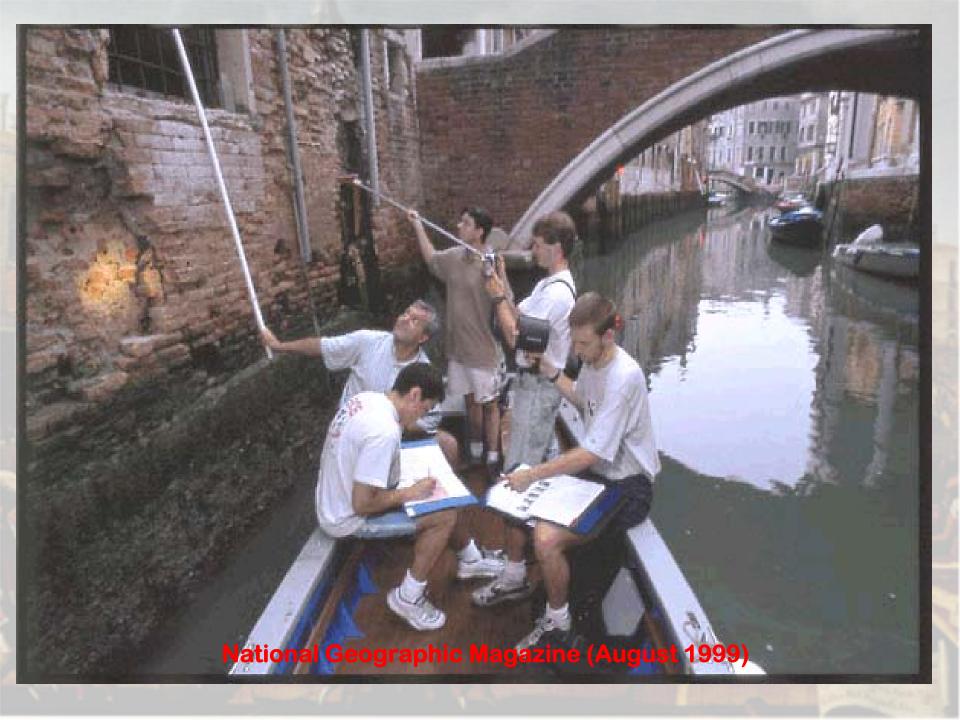

## The VPC jumpstarted

the resumption of canal dredging in Venice (after a 30 year pause)

#### **Canal Dimensions and Bathymetries**