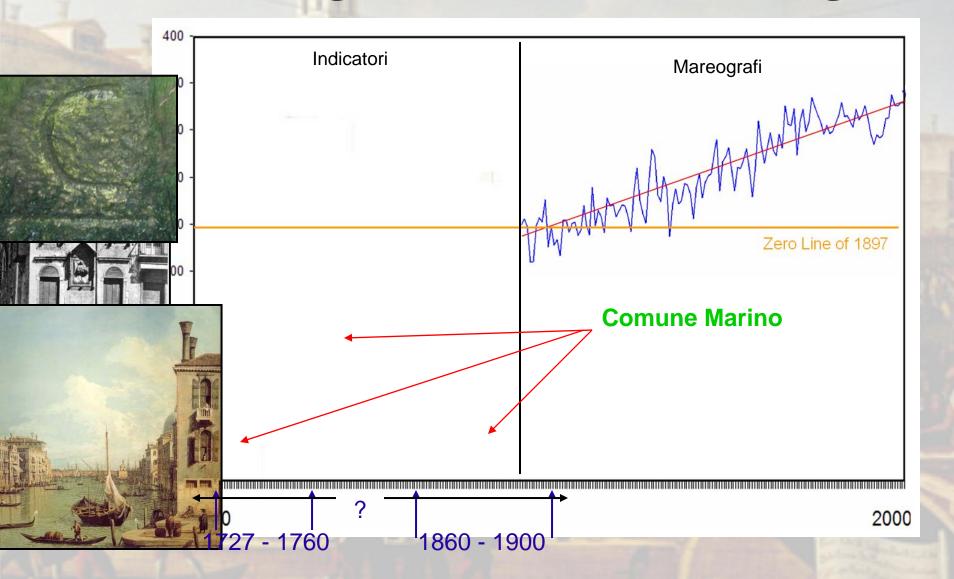

e la Madalena

Rio de Noal

Rio de S. Felice

Rio de Ca' Tron

Rio del Megio

Rio de S. Zan Degolà

Rio Mocenigo o de la Rioda o de S. Stae

Rio de la Pergola o de Ca' Résaro

Rio de S. Maria Mater Domini

Rio de S. Giacomo dell'Orio de S. Boldo

Rio de S.Cassan

Rio de le Becarie

Rio de S. Zuane Evangelista

Rio Marin

Rio de le:Do\Torre

Rio de S. Agostin

# Canal Codes



# Segment Codes



## The VPC jumpstarted

the resumption of canal dredging in Venice (after a 30 year pause)

#### **Canal Dimensions and Bathymetries**



#### Best tyynest to Sectiopisigs



#### **SmartInsula**



# The VPC made possible

the repair of all Venice Bridges (after a 30 year pause)





# The VPC was the first to inventory all

Venice Docks

#### **Boat Docks**







#### Measuring Sea-Level Change



# Belltowers and the Sounds of Venice









carrera@wpi.edu

http://www.wpi.edu/~carrera