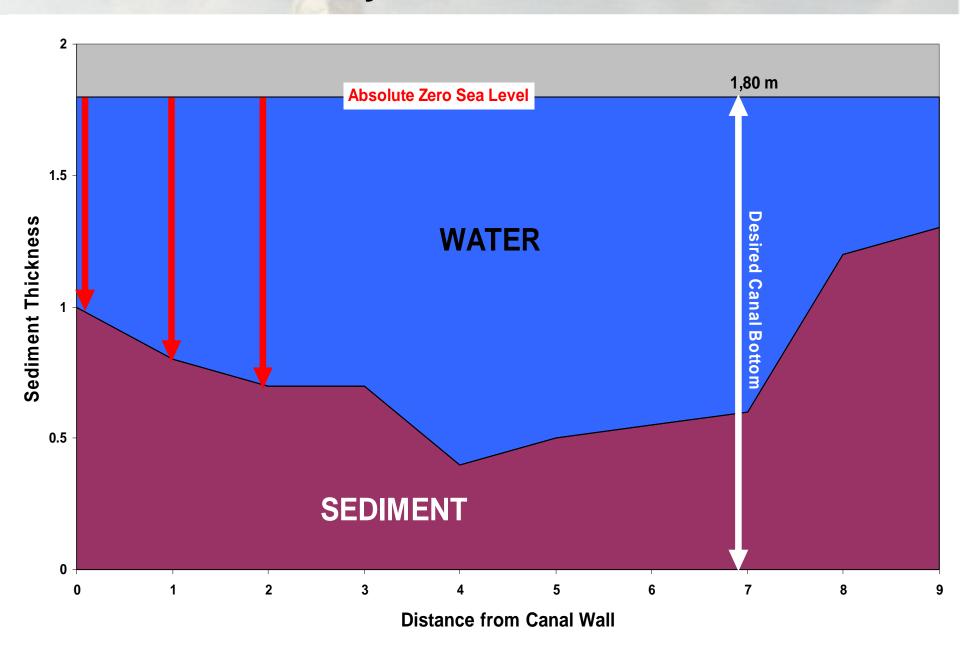

Vincenzo Giannotti Philippe Pypaert



1999

## The VPC developed the

# Standard Referencing System for the Canals of Venice

# Island Codes



# Official Canal Names

Rio de S. Marcuola

Rio del Trapolin

Rio de S. Fosca

Rio de la Madalena

Rio de Noal

Rio de S. Felice

Rio de Ca' Tron

Rio del Megio

Rio de S. Zan Degolà

Rio Mocenigo o de la Rioda o de S. Stae

Rio de la Pergola o de Ca' Résaro

Rio de S. Maria Mater Domini

Rio de S. Giacomo dell'Orio de S. Boldo

Rio de S.Cassan

Rio de le Becarie

Rio de S. Zuane Evangelista

Rio Marin

Rio de le:Do\Torre

Rio de S. Agostin

# Canal Codes



# Segment Codes



## The VPC jumpstarted

the resumption of canal dredging in Venice (after a 30 year pause)

#### **Canal Dimensions and Bathymetries**



#### Best tyynest to Sectiopisigs



#### **SmartInsula**



# The VPC made possible

the repair of all Venice Bridges (after a 30 year pause)





# The VPC was the first to inventory all

Venice Docks

#### **Boat Docks**







#### Measuring Sea-Level Change



# Belltowers and the Sounds of Venice









carrera@wpi.edu

http://www.wpi.edu/~carrera