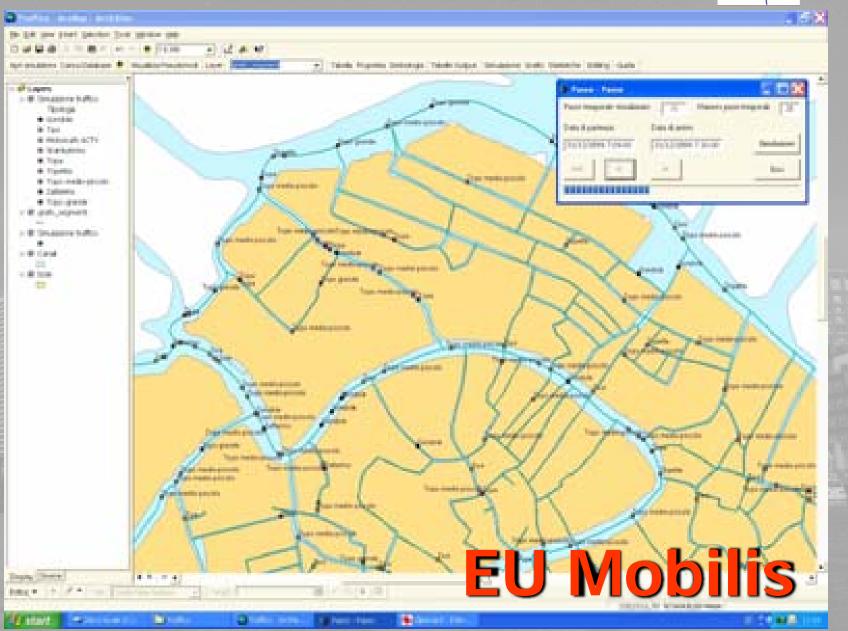

## The VPC is the leading authority on

**Boat Traffic in Venice** 

#### Traffic Counting Methods

#### Automatic Traffic Recording

#### Traffic Model