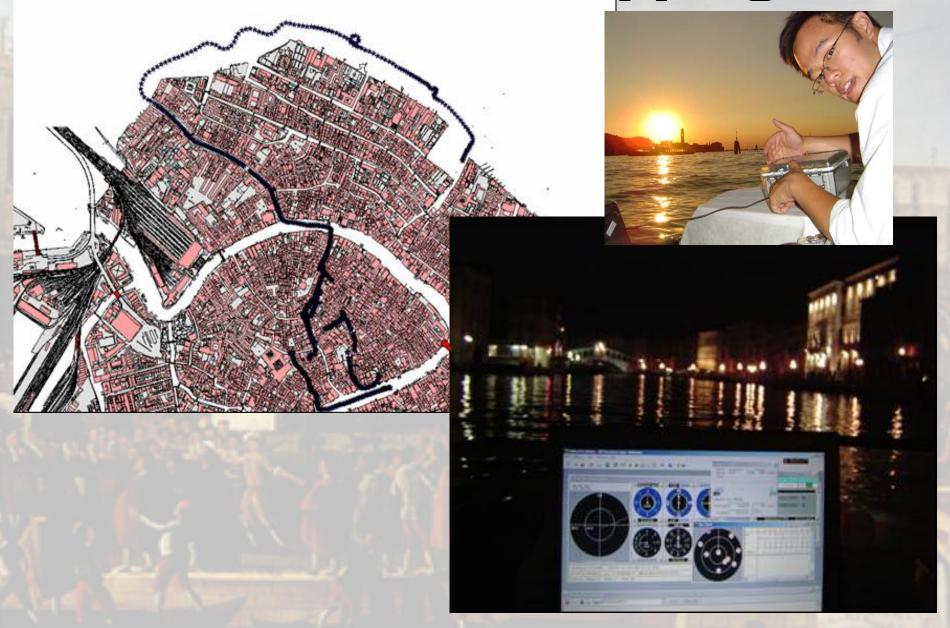

## The VPC is the leading authority on

**Boat Traffic in Venice** 

#### Traffic Counting Methods

#### Automatic Traffic Recording