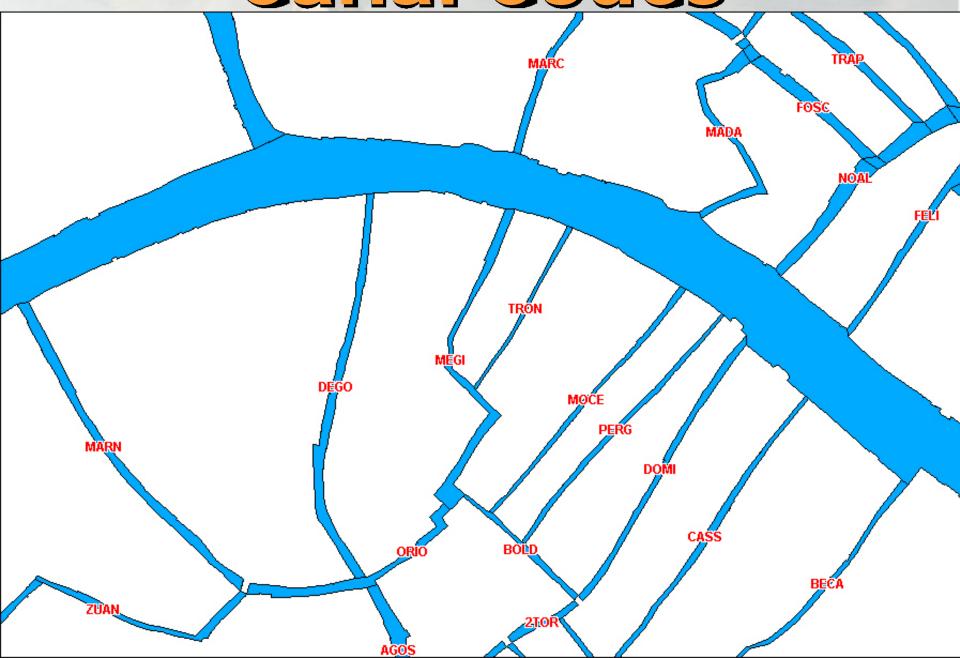

# Official Canal Names

Rio de S. Marcuola

Rio del Trapolin

Rio de S. Fosca

Rio de la Madalena

Rio de Noal

Rio de S. Felice

Rio de Ca' Tron

Rio del Megio

Rio de S. Zan Degolà

Rio Mocenigo o de la Rioda o de S. Stae

Rio de la Pergola o de Ca' Résaro

Rio de S. Maria Mater Domini

Rio de S. Giacomo dell'Orio de S. Boldo

Rio de S.Cassan

Rio de le Becarie

Rio de S. Zuane Evangelista

Rio Marin

Rio de le:Do\Torre

Rio de S. Agostin